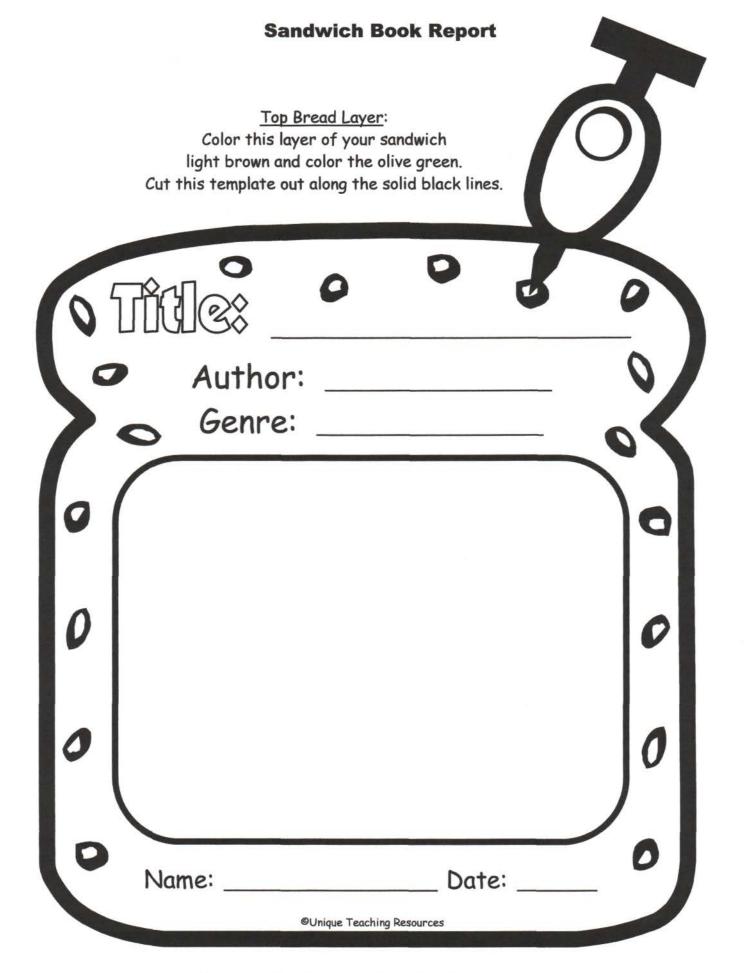

- 1. Complete the writing sections in your sandwich templates.
- 2. Draw and color a picture from the book on the title bread slice.
- 3. <u>Draw and color a picture</u> about your favorite part of the book on the <u>"My Favorite</u> Part" bread slice.
- 4. Color each layer of your sandwich book report.
  - a. top bread layer: light brown
  - b. tomato: red
  - c. onion: light yellow, light purple, or leave white
  - d. lettuce: green
  - e. cheese: yellow or orange

f. meat: brown

g. bottom bread layer: light brown

- 5. <u>Cut</u> out all the layers of your sandwich book report along the solid black lines.
- 6. <u>Staple</u> the layers of your sandwich book report together along the top. Staple them in the order that is listed in Step 4 above.